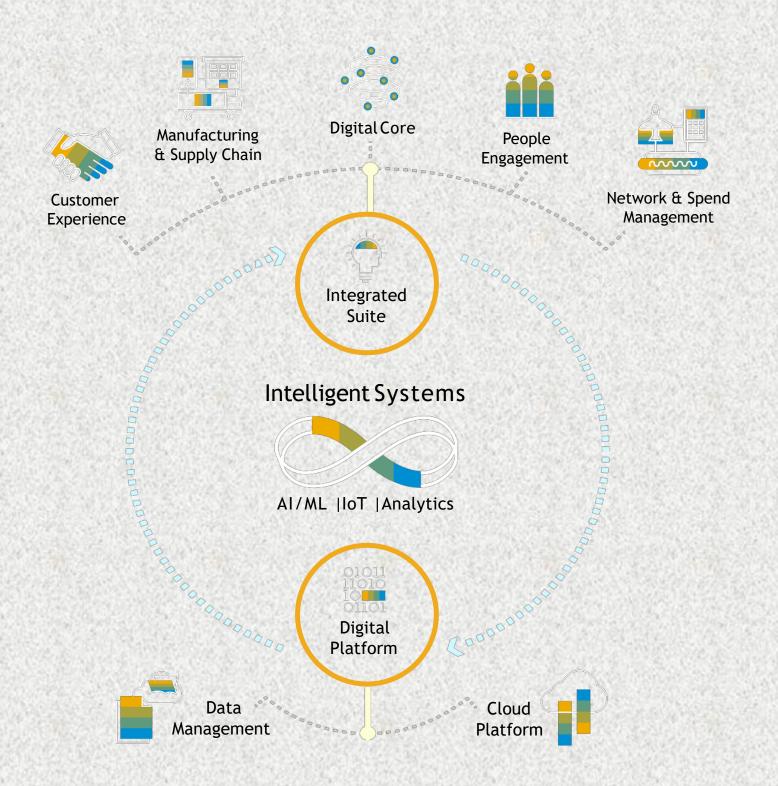

## The Intelligent Enterprise Solution Offerings

## The Intelligent Enterprise

To help businesses become Intelligent Enterprises and achieve breakthrough outcomes, SAP provides three essential **components**:

Will offer unparalleled, breakthrough business value.

#### **Digital Platform**

Will enable data-driven intelligence and rapid innovation.

#### **Intelligent Technologies**

Will embed intelligence in applications and facilitate new co-innovations.

## The Intelligent Enterprise Framework

THE INTELLIGENT ENTERPRISE 3 KEY COMPONENTS:

1 Integrated Suite

2 Intelligent Systems

3 Digital Platform