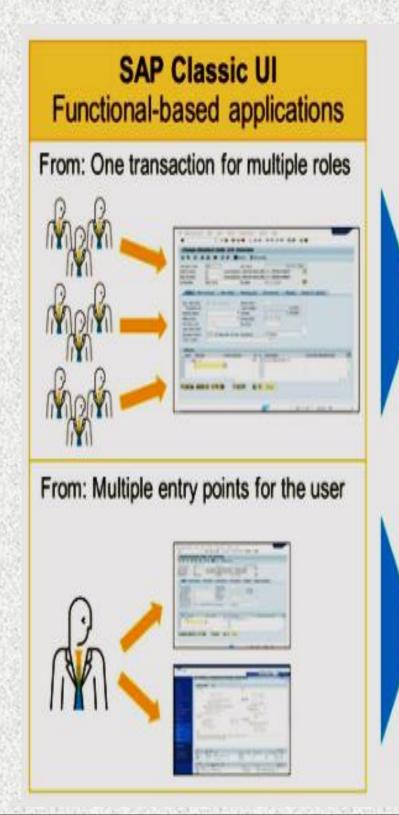

## S/4 HANA - FIORI - New UX

#### Task-based Access

Access to tasks like change, create, or entire processes with guided navigation