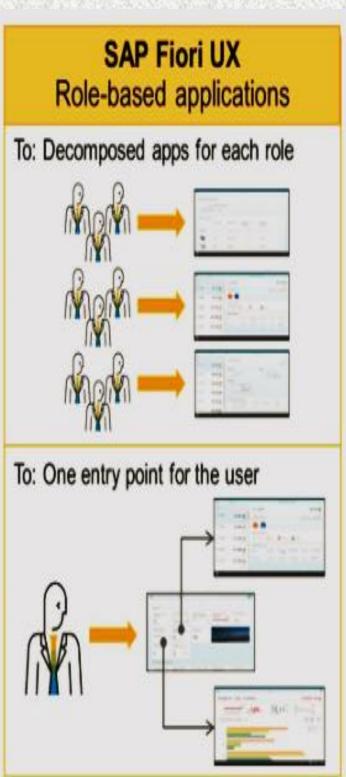

## S/4 HANA - FIORI - New UX

#### Task-based Access

Access to tasks like change, create, or entire processes with guided navigation

#### Analytical

## Insights

=

Visual overview of a dedicated topic for further KPI related analyses

#### Fact Sheet

业

#### Search and Explore

View essential information about objects and contextual navigation between related objects